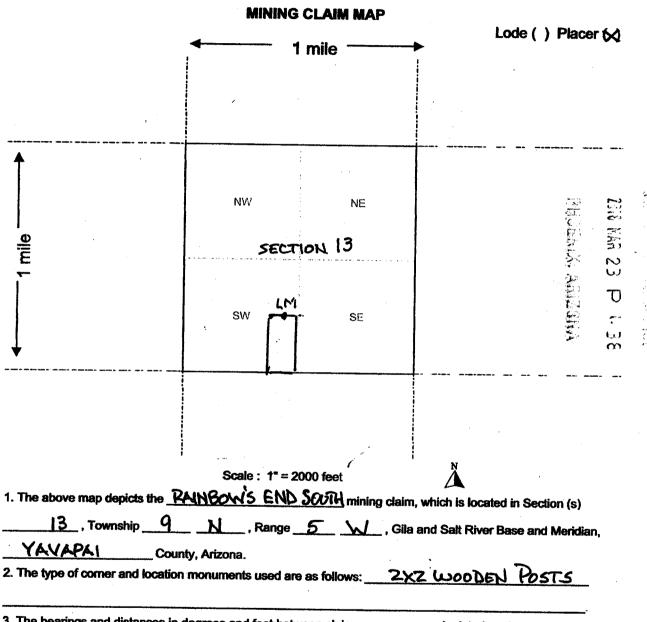

00                                                             | TAYE USLA               | 4 124            | 18          |                  |
| DATED AND DOCTED on the country of THE                                            |                         |                  | <del></del> | · · ·            |
| DATED AND POSTED on the ground this 28 TH day of 1A                               | JUAKY, 2018.            |                  |             |                  |
| LOCATOR (s)                                                                       |                         |                  |             |                  |
|                                                                                   |                         |                  | orm MC      |                  |



3. The bearings and distances in degrees and feet between claim corners are as depicted on the map.

Form MCF100a Revised July 2005

**RUN DATE:** 

03/30/2018 Page 1 of 1

Input Parameters for Geographic Report with Land

System Id = CR

Admin State = AZ

Geo State =

Casetype Begins With

Case Disp Txt = AUTHORIZED, CANCELLED, EXPIRED, PENDING, REJECTED, VOID, WITHDRAWN

Mer Twp Rng =

Section =

Mtrs = 14 0090N 0050W 013, 14 0090N 0050W 999

Commodity =

Commodity Txt =

Pending Org =

Pend Org Decode =

Total Rows Returned: 9

RUN TIME: 08:31 AM

Adm State: AZ

UNITED STATES DEPARTMENT OF INTERIOR
BUREAU OF LAND MANAGEMENT
GEOGRAPHIC REPORT WITH LAND
Sorted by Serial Number

**RUN DATE:** 

03/30/2018

Page 1 of 2

Serial Number:

AZA 032939

**Total Case Acres:** 

1.000

<u>Casetyp