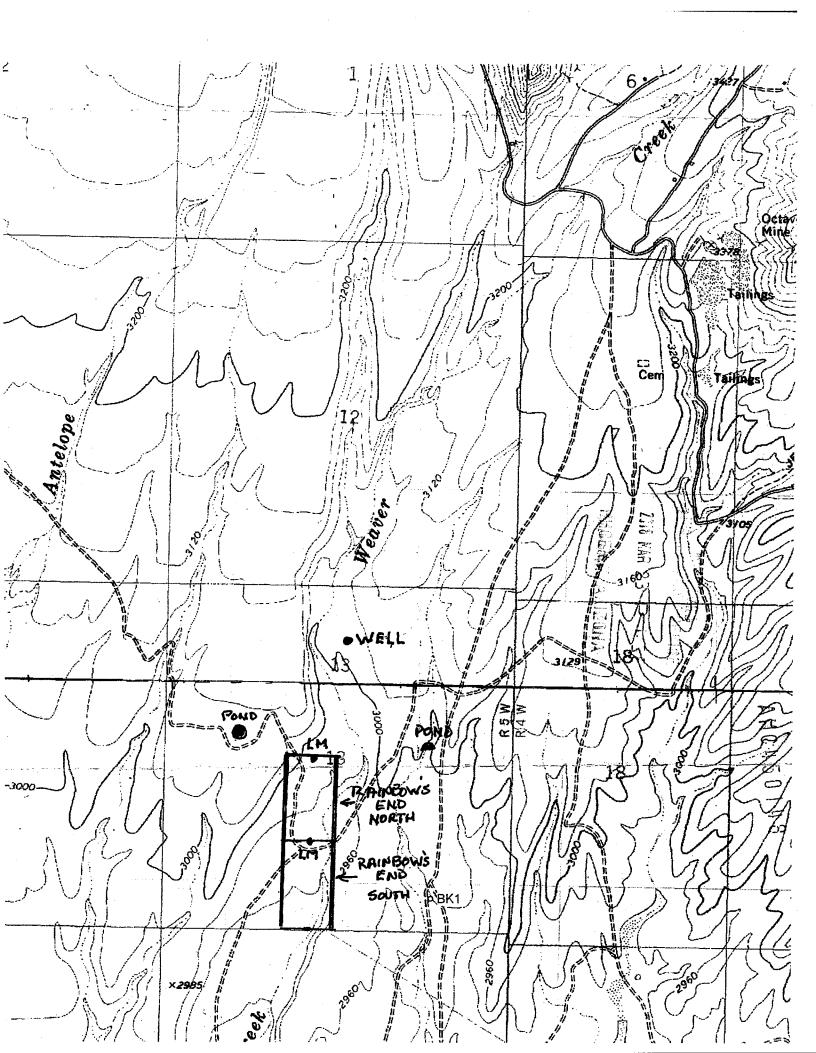

| UARY 20 19       | <br>}.               |           |                                          |
| LOCATOR (s) Doylo Juha                                                         |                  | <u></u> -            |           |                                          |
| 80                                                                             |                  | :                    | Form N    | ACF102                                   |
|                                                                                |                  | Re                   | vised Ja  | aly <b>200</b> 5                         |



3. The bearings and distances in degrees and feet between claim corners are as depicted on the map.

Form MCF100a Revised July 2005



| LOCATION NOTICE FOR PLACER MINING, CLAIM                                          |                         |                  |             |                  |
|-----------------------------------------------------------------------------------|-------------------------|------------------|-------------|------------------|
| NOTICE IS HEREBY GIVEN that the RAIN BOW'S END                                    |                         | 5                | 53          | ****;}           |
| South placer mining claim has been located by                                     | BLM<br>Date             | <b>*</b> :       | e Figure    |                  |
| DougLAS JulseN whose current mailing                                              | Stamp                   |                  | ∰<br>