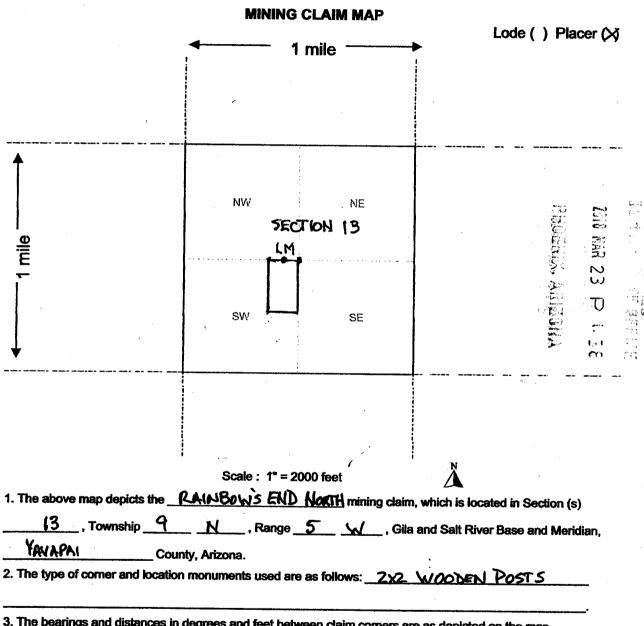

FI 12                | 40        | <del></del>                              |
| DATED AND POSTED on the ground this 28th day of 1AN                            | UARY 20 19       | <br>}.               |           |                                          |
| LOCATOR (s) Doylo Juha                                                         |                  | <u></u> -            |           |                                          |
| 80                                                                             |                  | :                    | Form N    | ACF102                                   |
|                                                                                |                  | Re                   | vised Ja  | aly <b>200</b> 5                         |



3. The bearings and distances in degrees and feet between claim corners are as depicted on the map.

Form MCF100a Revised July 2005



| LOCATION NOTICE FOR PLACER MINING, CLAIM                                          |                         |                  |             |                  |
|-----------------------------------------------------------------------------------|-------------------------|------------------|-------------|------------------|
| NOTICE IS HEREBY GIVEN that the RAIN BOW'S END                                    |                         | 5                | 53          | ****;}           |
| South placer mining claim has been located by                                     | BLM<br>Date             | <b>*</b> :       | e Figure    |                  |
| DougL